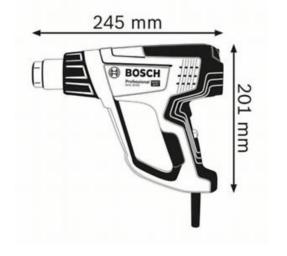

### **Technical data**

| Rated input power            | 2.000 W  |
|------------------------------|----------|
| Weight                       | 0,7 kg   |
| Tool dimensions (width)      | 86 mm    |
| Tool dimensions (length)     | 245 mm   |
| Tool dimensions (height)     | 201 mm   |
| Product category subdivision | Heat Gun |