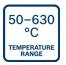

| Working temperature                       | 50 - 630 °C     |
|-------------------------------------------|-----------------|
| Airflow                                   | 100 – 500 l/min |
| Continuously variable temperature control | ✓               |
| Cold stage, 50°C                          | ✓               |
| Control, airflow                          | 3               |