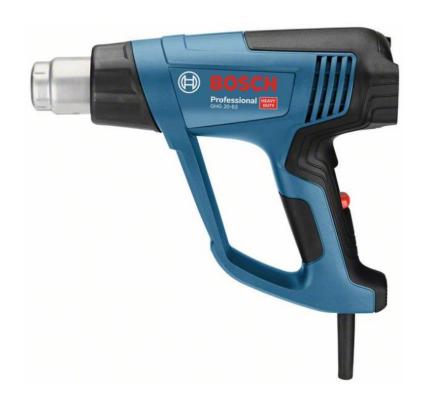

### **Technical data**

| Rated input power            | 2.000 W  |
|------------------------------|----------|
| Weight                       | 0,7 kg   |
| Tool dimensions (width)      | 86 mm    |
| Tool dimensions (length)     | 245 mm   |
| Tool dimensions (height)     | 201 mm   |
| Product category subdivision | Heat Gun |

### **Positioning**

■ The heat gun with the greatest ease of use